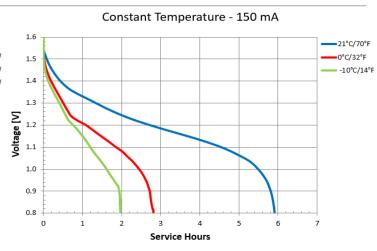

# PROCELL®

PROFESSIONAL BATTERIES
Procell Professional batteries
Berkshire Corporate Park
Phone: 1-800-544-5454 (Toll-free)
www.procell.com

Delivered capacity is dependent on the applied load, operating temperature and cut-off voltage. Please refer to the charts and discharge data shown for examples of the energy/service life that the battery will provide for various load conditions.

This data is subject to change. Performance information is typical. Contact Duracell for the latest information.