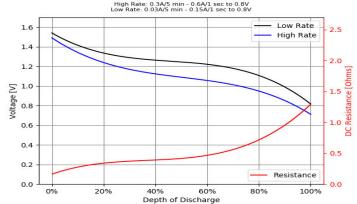

#### Typical Internal Resistance

PROFESSIONAL BATTERIES

Procell Professional batteries Berkshire Corporate Park

Phone: 1-800-544-5454 (Toll-free)

www.procell.com

Delivered capacity is dependent on the applied load, operating temperature and cut-off voltage. Please refer to the charts and discharge data shown for examples of the energy/service life that the battery will provide for various load conditions.

This data is subject to change. Performance information is typical. Contact Duracell for the latest information.