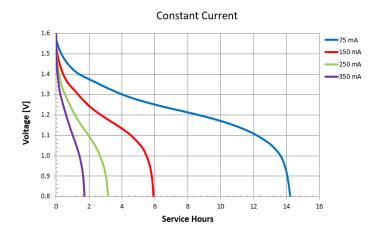

# PROCELL®

PROFESSIONAL BATTERIES
Procell Professional batteries
Berkshire Corporate Park
Phone: 1-800-544-5454 (Toll-free)
www.procell.com

Delivered capacity is dependent on the applied load, operating temperature and cut-off voltage. Please refer to the charts and discharge data shown for examples of the energy/service life that the battery will provide for various load conditions.

### TYPICAL PERFORMANCE