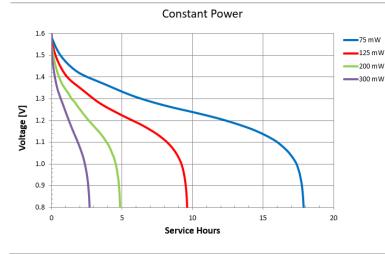

# PROCELL®

PROFESSIONAL BATTERIES
Procell Professional batteries
Berkshire Corporate Park
Phone: 1-800-544-5454 (Toll-free)
www.procell.com

Delivered capacity is dependent on the applied load, operating temperature and cut-off voltage. Please refer to the charts and discharge data shown for examples of the energy/service life that the battery will provide for various load conditions.

This data is subject to change. Performance information is typical. Contact Duracell for the latest information.