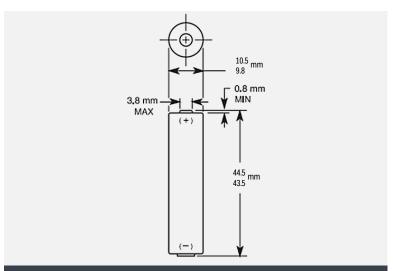

## ALKALINE-MANGANESE DIOXIDE BATTERY

Size: AAA (LR03) PX2400

Dimensions shown are IEC standards

#### PHYSICAL CHARACTERISTICS

Typical weight 11.6 g (0.4 oz)

Typical volume
 3.5 cm³ (0.2 in³)

Terminals Flat